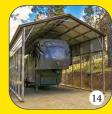

A very happy RV lives here

Cantilever a corner for easy access

24' wide covers two large vehicles

22' wide carport for two vehicles

Vertical roof, with open gables 14' under front gable with double legs

Standard horizontal roof design

Standard roof 18', wide x 41' long

Standard roof with front gable enclosed

Standard roof, 30' wide

Covering Your Toys and Protecting Your Investments Since 1995