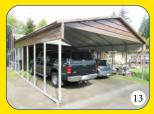

## **Quality Steel Shelters for Just About Anything!**

Perfect for live-in RVs

Cantilevered Corner

30' wide covers it all

Full sides, more protection

Perfect for farm equipment

Add a lean-to off of the side

A very happy RV lives here

Cantilever a corner for easy access

24' wide covers two large vehicles

22' wide carport for two vehicles

Vertical roof, with open gables 14' under front gable with double legs

Standard horizontal roof design