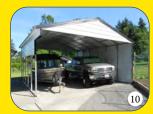

A very happy RV lives here

Cantilever a corner for easy access

24' wide covers two large vehicles

22' wide carport for two vehicles

Vertical roof, with open gables 14' under front gable with double legs

Standard horizontal roof design