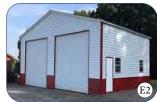

We offer two roof designs, the Standard Roof with round corners, no eaves and horizontal roofing. Roof ribs run lengthwise front to back. The A-Frame with eaves and vertical roofing is our best and strongest roof.

Standard roof 18', wide x 41' long

Standard roof with front gable enclosed

Standard roof, 30' wide

Covering Your Toys and Protecting Your Investments Since 1995