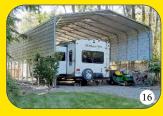

A very happy RV lives here

Cantilever a corner for easy access

24' wide covers two large vehicles

22' wide carport for two vehicles

Vertical roof, with open gables 14' under front gable with double legs

Standard horizontal roof design