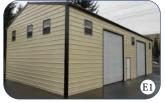

We offer two roof designs, the Standard Roof with round corners, no eaves and horizontal roofing. Roof ribs run lengthwise front to back. The A-Frame with eaves and vertical roofing is our best and strongest roof.

Standard roof 18', wide x 41' long

Standard roof with front gable enclosed

Standard roof, 30' wide

Covering Your Toys and Protecting Your Investments Since 1995