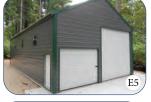

We offer two roof designs, the Standard Roof with round corners, no eaves and horizontal roofing. Roof ribs run lengthwise front to back. The A-Frame with eaves and vertical roofing is our best and strongest roof.

Standard roof 18', wide x 41' long

Standard roof with front gable enclosed

Standard roof, 30' wide

Covering Your Toys and Protecting Your Investments Since 1995