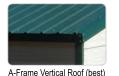

We offer two roof designs, the Standard Roof with round corners, no eaves and horizontal roofing. Roof ribs run lengthwise front to back. The A-Frame with eaves and vertical roofing is our best and strongest roof.