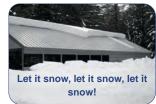

Our optional 6/12 roof pitch with vertical roofing works great in areas where snow may be a concern, it slides off the sides.

Fully enclosed buildings, garages, shops & more

Website: CoverYourToys.com

Email: coveryourtoys@gmail.com

We now offer an optional 6/12 roof pitch with vertical roofing that is ideal for higher elevations and snow areas.

With standard sizes up to 30' wide and custom sizes well beyond 30' wide and as long as you like, we can cover just about anything.