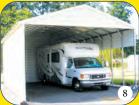

A very happy RV lives here

Cantilever a corner for easy access

24' wide covers two large vehicles

22' wide carport for two vehicles

Vertical roof, with open gables 14' under front gable with double legs

Standard horizontal roof design