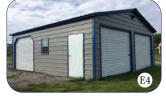

A very happy RV lives here

Cantilever a corner for easy access

24' wide covers two large vehicles

22' wide carport for two vehicles

Vertical roof, with open gables 14' under front gable with double legs

Standard horizontal roof design