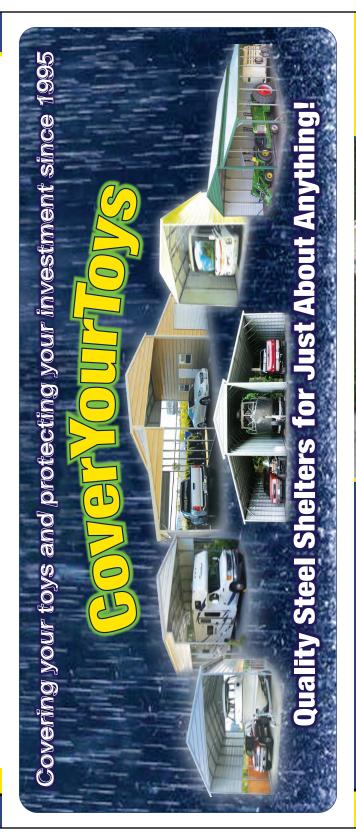

## **Quality Steel Shelters for Just About Anything!**

Perfect for live-in RVs

Cantilevered Corner

30' wide covers it all

Full sides, more protection

Perfect for farm equipment

Add a lean-to off of the side

A very happy RV lives here

Cantilever a corner for easy access

24' wide covers two large vehicles

22' wide carport for two vehicles

Vertical roof, with open gables 14' under front gable with double legs

Standard horizontal roof design

Standard roof 18', wide x 41' long

Standard roof with front gable enclosed

Standard roof, 30' wide

Covering Your Toys and Protecting Your Investments Since 1995