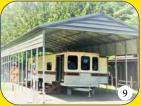

## **Quality Steel Shelters for Just About Anything!**

Perfect for live-in RVs

Cantilevered Corner

30' wide covers it all

Full sides, more protection

Perfect for farm equipment

Add a lean-to off of the side