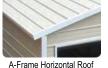

We offer two roof designs, the Standard Roof with round corners, no eaves and horizontal roofing. Roof ribs run lengthwise front to back. The A-Frame with eaves and vertical roofing is our best and strongest roof.

PO Box 6873 **Tacoma, WA 98417** 

Standard Horizontal Roof