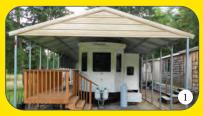

## **Quality Steel Shelters for Just About Anything!**

Perfect for live-in RVs

Cantilevered Corner

30' wide covers it all

Full sides, more protection

Perfect for farm equipment

Add a lean-to off of the side

A very happy RV lives here

Cantilever a corner for easy access

24' wide covers two large vehicles

22' wide carport for two vehicles

Vertical roof, with open gables 14' under front gable with double legs

Standard horizontal roof design