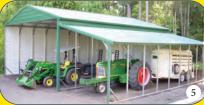

## **Quality Steel Shelters for Just About Anything!**

Perfect for live-in RVs

Cantilevered Corner

30' wide covers it all

Full sides, more protection

Perfect for farm equipment

Add a lean-to off of the side