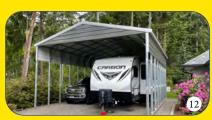

## **Quality Steel Shelters for Just About Anything!**

Perfect for live-in RVs

Cantilevered Corner

30' wide covers it all

Full sides, more protection

Perfect for farm equipment

Add a lean-to off of the side

A very happy RV lives here

Cantilever a corner for easy access

24' wide covers two large vehicles

22' wide carport for two vehicles

Vertical roof, with open gables 14' under front gable with double legs

Standard horizontal roof design