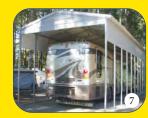

## **Quality Steel Shelters for Just About Anything!**

Perfect for live-in RVs

Cantilevered Corner

30' wide covers it all

Full sides, more protection

Perfect for farm equipment

Add a lean-to off of the side

A very happy RV lives here

Cantilever a corner for easy access

24' wide covers two large vehicles

22' wide carport for two vehicles

Vertical roof, with open gables 14' under front gable with double legs

Standard horizontal roof design