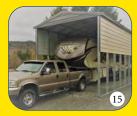

## **Quality Steel Shelters for Just About Anything!**

Perfect for live-in RVs

Cantilevered Corner

30' wide covers it all

Full sides, more protection

Perfect for farm equipment

Add a lean-to off of the side