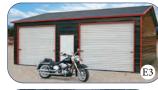

We offer two roof designs, the Standard Roof with round corners, no eaves and horizontal roofing. Roof ribs run lengthwise front to back. The A-Frame with eaves and vertical roofing is our best and strongest roof.

A very happy RV lives here

Cantilever a corner for easy access

24' wide covers two large vehicles

22' wide carport for two vehicles

Vertical roof, with open gables 14' under front gable with double legs

Standard horizontal roof design